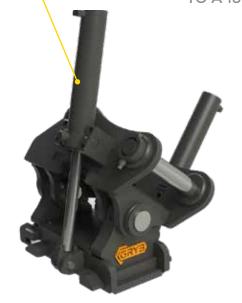

### **STANDARD**

45° inclination on each side.

Tilt 90° and more depending on model

### **HELAC**

Adaptable to all of our equipment or excavators ranging from 3.5 to 40 tons.