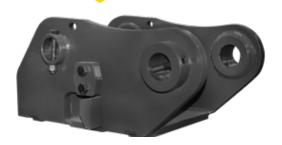

# REVERSIBLE QUICK-COUPLER

ONLY REVERSIBLE COUPLER AS STRONG AS A PIN-ON

WARRANTY

### **HYDRAULIC AND MECHANICAL COMPATIBLE**

- Attaches lower than other brands
- Available in several sizes (holds up to 20 tons)

#### **CUSTOM MADE TO SUIT YOUR NEEDS**

- Compact design