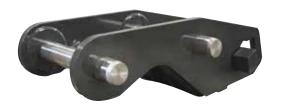

# REVERSIBLE QUICK-COUPLER

ONLY REVERSIBLE COUPLER AS STRONG AS A PIN-ON

WARRANTY

### **HYDRAULIC AND MECHANICAL COMPATIBLE**

- Attaches lower than other brands
- Available in several sizes (holds up to 20 tons)

#### **CUSTOM MADE TO SUIT YOUR NEEDS**

- Compact design