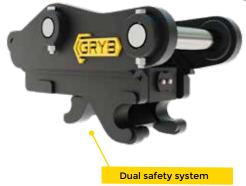

### **Available with hydraulic or mechanical systems**

Our Pin Grabber is made of heavy duty steel and is available with a hydraulic system and dual safety system in case of hydraulic system pressure failure.

The Pin Grabber is also available with a semi-manual mechanical system and a spring system for an automatic coupling multi-center / center for all attachments.

Equipped with a manual safety restraint system to ensure safe use on all excavation work.