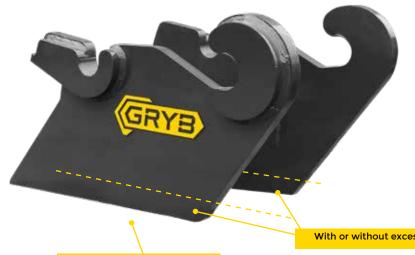

# STANDARD FEMALE

MAXIMIZES THE PERFORMANCE OF YOUR ATTACHMENTS

COMPATIBLE WITH ALL QUICK DISCONNECT FASTENERS AND PIN-ONS.

**EASILY ADJUSTABLE TO YOUR BUCKET.** 

CUSTOMIZED DESIGNS TAILORED TO YOUR NEEDS.

With or without excess under the quick-coupler

Bolted plate also available

### FEMALE COUPLER

WARRANTY

AFE and AFR models are built with an excess so you can attach them to your buckets by yourself.

**GRYB** OFFERS NUMEROUS FEMALE COUPLER MODELS COMPATIBLE WITH EVERY TYPE OF FEMALE COUPLER.