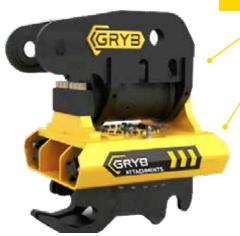

# REVERSIBLE QUICK-COUPLER

ONLY REVERSIBLE COUPLER AS STRONG AS A PIN-ON

WARRANTY

### **HYDRAULIC AND MECHANICAL COMPATIBLE**

- Attaches lower than other brands
- Available in several sizes (holds up to 20 tons)

#### **CUSTOM MADE TO SUIT YOUR NEEDS**

- Compact design