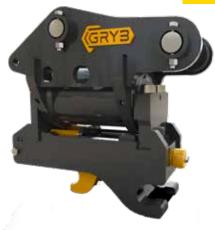

## **QUICK HITCH**

MAXIMIZE THE WRENCH POWER AND STRENGTH OF YOUR MACHINE

### **Available with hydraulic or mechanical systems**

Our Pin Grabber is made of heavy duty steel and is available with a hydraulic system and dual safety system in case of hydraulic system pressure failure.