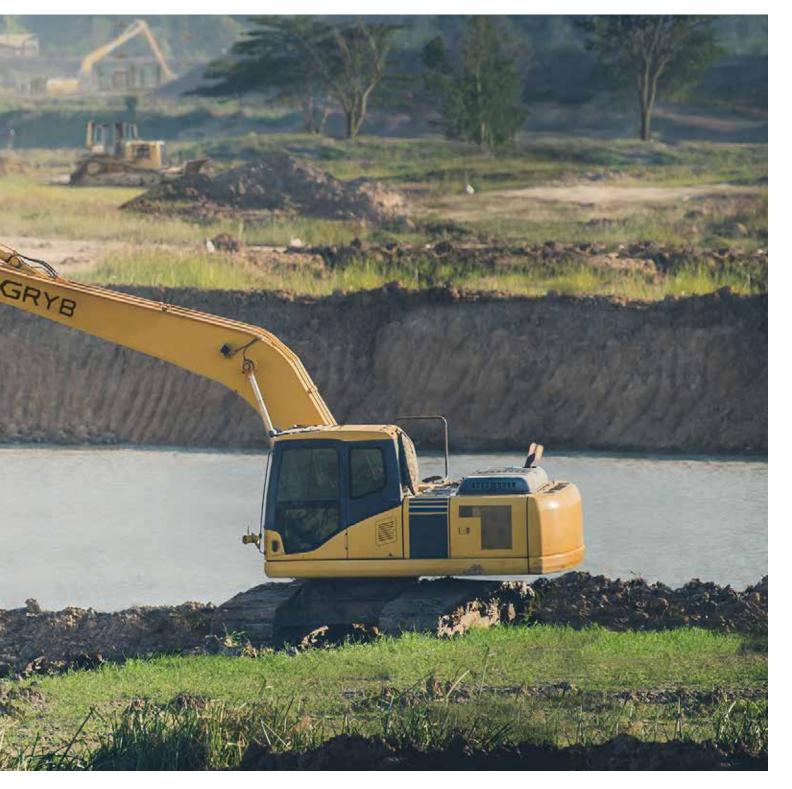

## LONG REACH

### **CUSTOM MADE**

- LENGTH ADAPTED TO YOUR REQUIREMENTS
- OPTIMIZED WEIGHT
- FITS ALL MAKES OF EXCAVATORS
- CARRY OUT DIFFICULT TASKS

GRYB designs and manufactures long-reach booms for all types of excavators to enable our clients to accomplish their most demanding projects.

### **APPLICATIONS**

- Dredging of rivers and oceansExcavation of deep foundations
- Construction of ditches
- Construction of coastal dikesPond dredging