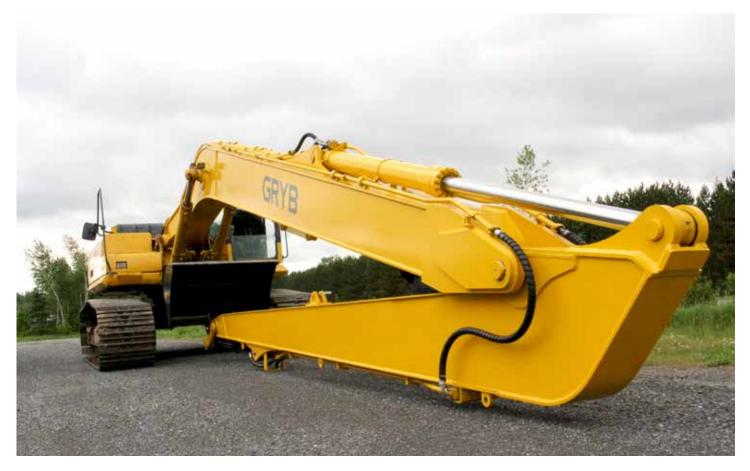

## BOOM AND STICK

ACTS AS AN INTERMEDIARY BETWEEN THE ORIGINAL BOOM AND THE LONG-REACH BOOM

### AFFORDABLE WAY TO INCREASE THE WORK RANGE

FUNCTIONAL ATTACHMENT THAT MEETS THE HIGHEST INDUSTRY STANDARDS.

### **OPTIONS**

- Counterweight
- Wide range of buckets
- Quick-couplers
- Attachment guidance system (depth)
- Auxiliary hydraulic system
- Proximity switch (rear sensor)
- Extra LED lights
- Stick cylinder
- Cylinder and bucket's pivot mechanism