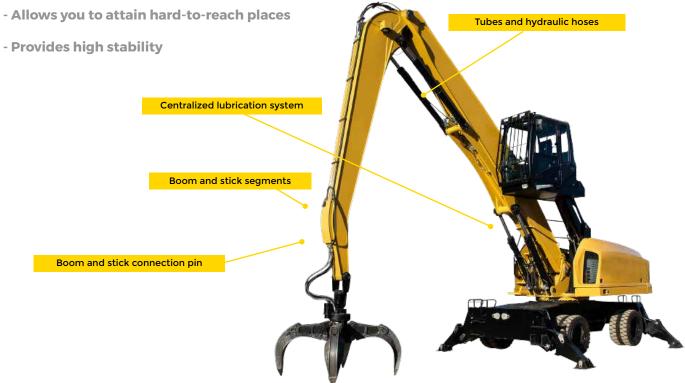

## BOOM AND STICK

ACTS AS AN INTERMEDIARY BETWEEN THE ORIGINAL BOOM AND THE LONG-REACH BOOM

### AFFORDABLE WAY TO INCREASE THE WORK RANGE

FUNCTIONAL ATTACHMENT THAT MEETS THE HIGHEST INDUSTRY STANDARDS.

### **OPTIONS**

- Counterweight
- Wide range of buckets
- Quick-couplers
- Attachment guidance system (depth)
- Auxiliary hydraulic system
- Proximity switch (rear sensor)
- Extra LED lights
- Stick cylinder
- Cylinder and bucket's pivot mechanism