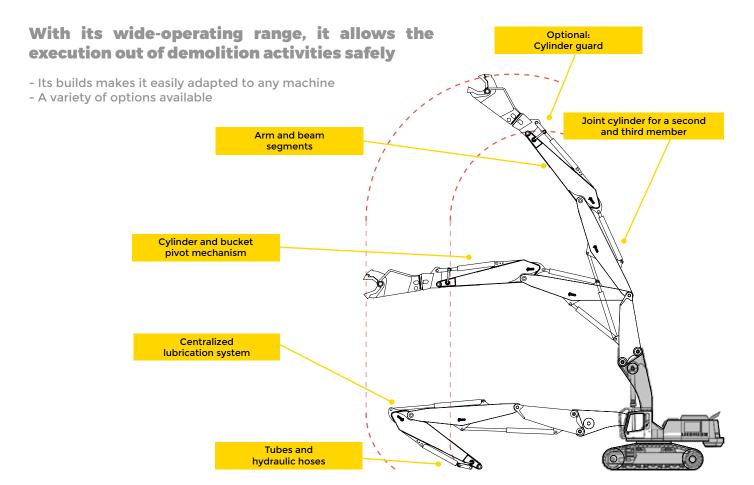

## HIGH-REACH ARM

DEMOLITION OF HIGH BUILDINGS AND ROAD INTERCHANGES

### SPECIALLY DESIGNED TO WORK WITH YOUR DEMOLITION EQUIPMENT

**HR Series** 

- IDEAL FOR TIGHT-SPACE DEMOLITION
- A HIGHLY SKILLED ENGINEERING TEAM ACHIEVED ITS DESIGN

### **AVAILABLE**

- Cabin protection
- Excavator protection
- Hydraulic or mechanical traction available
- Counterweight
- Range limiter