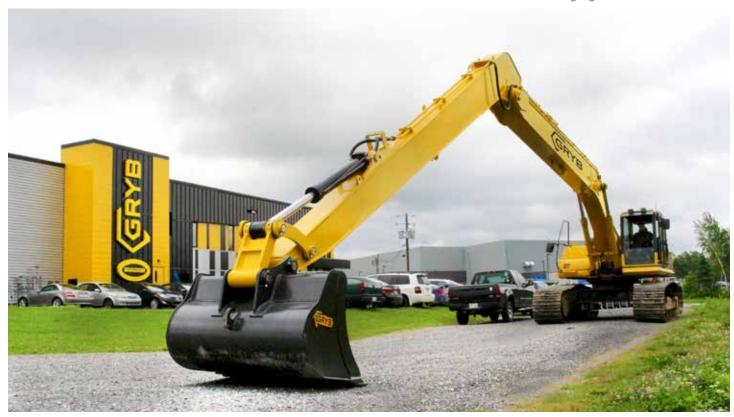

## BOOM AND STICK

ACTS AS AN INTERMEDIARY BETWEEN THE ORIGINAL BOOM AND THE LONG-REACH BOOM

### AFFORDABLE WAY TO INCREASE THE WORK RANGE

FUNCTIONAL ATTACHMENT THAT MEETS THE HIGHEST INDUSTRY STANDARDS.

### **OPTIONS**

- Counterweight
- Wide range of buckets
- Quick-couplers
- Attachment guidance system (depth)
- Auxiliary hydraulic system
- Proximity switch (rear sensor)
- Extra LED lights
- Stick cylinder
- Cylinder and bucket's pivot mechanism