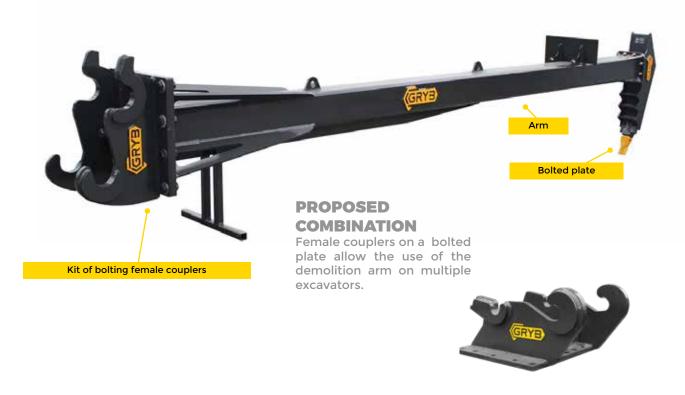

### **DEMOLITION ARM**

DESIGNED FOR THE DEMOLITION OF HIGH WOODEN STRUCTURES

### **IDEAL FOR HIGH DEMOLITION WORK (LIGHTWEIGHT)**

- COMPATIBLE WITH ALL EXCAVATOR BRANDS
- THE BOLTED HEAD ALLOWS THE USE OF VARIOUS FORMS OF CLAWS

**BDR Series** 