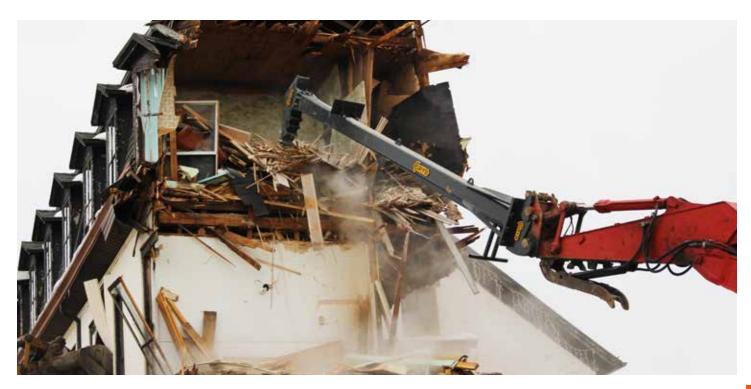

### **DEMOLITION ARM**

DESIGNED FOR THE DEMOLITION OF HIGH WOODEN STRUCTURES

### **IDEAL FOR HIGH DEMOLITION WORK (LIGHTWEIGHT)**

- COMPATIBLE WITH ALL EXCAVATOR BRANDS
- THE BOLTED HEAD ALLOWS THE USE OF VARIOUS FORMS OF CLAWS

**BDR Series** 