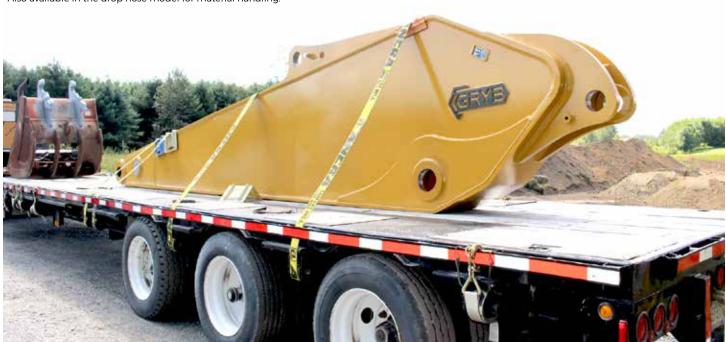

## BOOM AND STICK

ACTS AS AN INTERMEDIARY BETWEEN THE ORIGINAL BOOM AND THE LONG-REACH BOOM

### AFFORDABLE WAY TO INCREASE THE WORK RANGE

FUNCTIONAL ATTACHMENT THAT MEETS THE HIGHEST INDUSTRY STANDARDS.

\*Also available in the drop nose model for material handling.