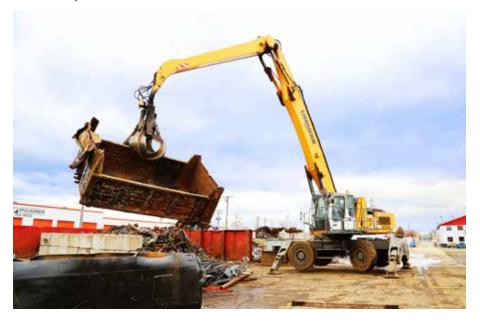

### **WORK NEARBY, AT A DISTANCE, OR HEIGHTS.**

FASTER AND EFFICIENT MATERIAL SORTING.

ALSO DESIGNED FOR WOODCOURSES, RECYCLING CENTERS, AND SCRAPYARDS.

### **MADE FOR:**

- WOOD YARDS
- RECYCLING CENTERS
- SCRAPYARDS