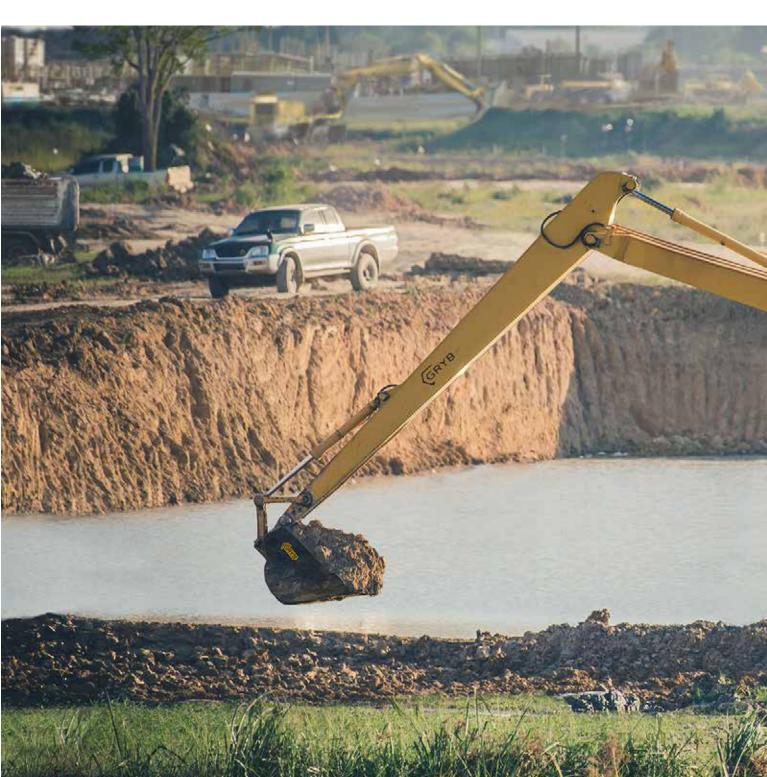

## LONG REACH

### **CUSTOM MADE**

- LENGTH ADAPTED TO YOUR REQUIREMENTS
- OPTIMIZED WEIGHT
- FITS ALL MAKES OF EXCAVATORS
- CARRY OUT DIFFICULT TASKS

GRYB designs and manufactures long-reach booms for all types of excavators to enable our clients to accomplish their most demanding projects.

### **APPLICATIONS**

- Dredging of rivers and oceansExcavation of deep foundations
- Construction of ditches
- Construction of coastal dikesPond dredging