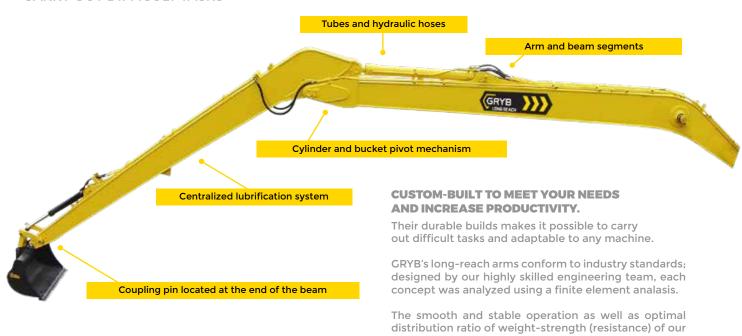

### **CUSTOM MADE**

- LENGTH ADAPTED TO YOUR REQUIREMENTS
- OPTIMIZED WEIGHT
- FITS ALL MAKES OF EXCAVATORS
- CARRY OUT DIFFICULT TASKS

GRYB designs and manufactures long-reach booms for all types of excavators to enable our clients to accomplish their most demanding projects.

### **APPLICATIONS**

- Dredging of rivers and oceansExcavation of deep foundations
- Construction of ditches
- Construction of coastal dikesPond dredging

## INCREASES THE WORK RANGE OF THE EXCAVATOR AND WIDENS THE RANGE OF POSSIBLE OPERATIONS.

Several lengths available for each excavator.