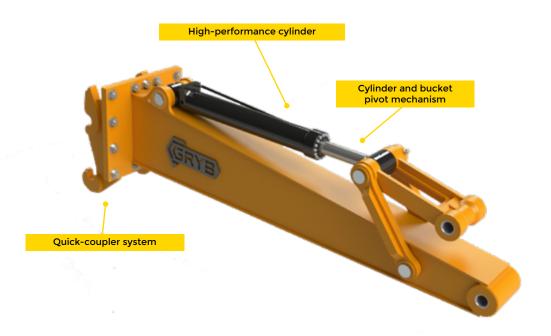

### **OPTIONS**

- Counterweight
- Wide range of buckets
- Quick-couplers
- Attachment guidance system (depth)
- Auxiliary hydraulic system
- Proximity switch (rear sensor)
- Extra LED lights
- Stick cylinder
- Cylinder and bucket's pivot mechanism

### **OPTIONS**

- Counterweight
- Wide range of buckets available
- Quick-coupler
- Attachment guidance system (depth)