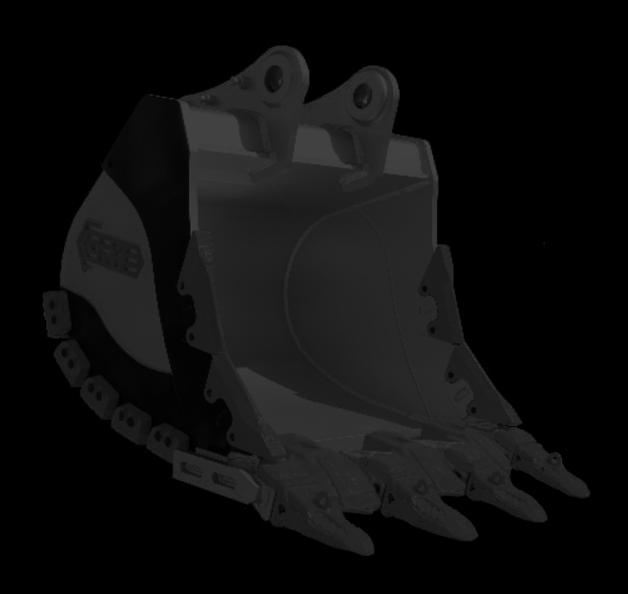

### **OPTIONS**

- Counterweight
- Wide range of buckets
- Quick-couplers
- Attachment guidance system (depth)
- Auxiliary hydraulic system
- Proximity switch (rear sensor)
- Extra LED lights
- Stick cylinder
- Cylinder and bucket's pivot mechanism

### **OPTIONS**

- Counterweight
- Wide range of buckets available
- Quick-coupler
- Attachment guidance system (depth)